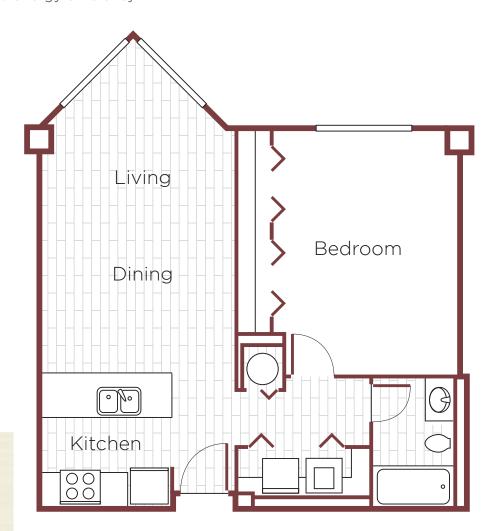

## THE BIRCH

1 BEDROOM, 1 BATH I 700 SQ FT

- Elegant crown molding, high ceilings and open living/dining/kitchen space
- Beautiful ceramic tile flooring in kitchen, bath and living areas
- Stainless steel appliances, single-basin stainless steel sink and built-in microwave
- Richly glazed hardwood cabinetry, granite countertops and subway tile backsplash
- Under-cabinet task lights and LED recessed ceiling lights on dimmers
- Full-size washer and dryer featured in each apartment
- Contemporary bay window in living area
- LED lighting for ambiance and energy efficiency