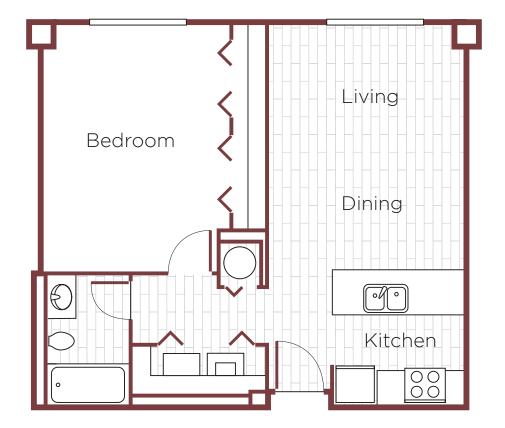

## THE MAGNOLIA

1 BEDROOM, 1 BATH I 650 SQ FT

- Elegant crown molding, high ceilings and open living/dining/kitchen space
- Beautiful ceramic tile flooring in kitchen, bath and living areas
- Stainless steel appliances, single-basin stainless steel sink and built-in microwave
- Richly glazed hardwood cabinetry, granite countertops and subway tile backsplash
- Under-cabinet task lights and LED recessed ceiling lights on dimmers
- Full-size washer and dryer featured in each apartment
- LED lighting for ambiance and energy efficiency