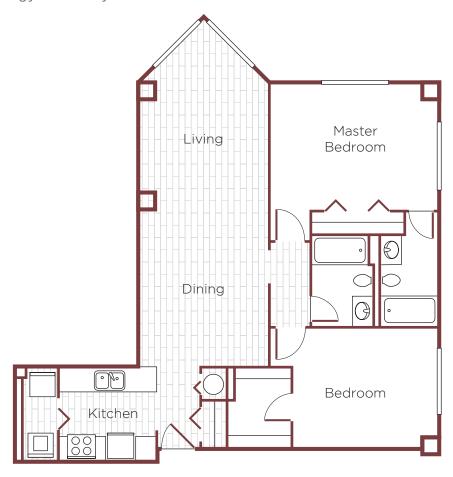

## THE MYRTLEWOOD

2 BEDROOMS, 2 BATHS I 950 SQ FT

- Elegant crown molding, high ceilings and open living/dining space
- Beautiful ceramic tile flooring in kitchen, bath and living areas
- Stainless steel appliances, single-basin stainless steel sink and built-in microwave
- Richly glazed hardwood cabinetry, granite countertops and subway tile backsplash
- Under-cabinet task lights and LED recessed ceiling lights on dimmers
- Full-size washer and dryer featured in each apartment
- Walk-in closet in second bedroom
- Contemporary bay window in living area
- LED lighting for ambiance and energy efficiency