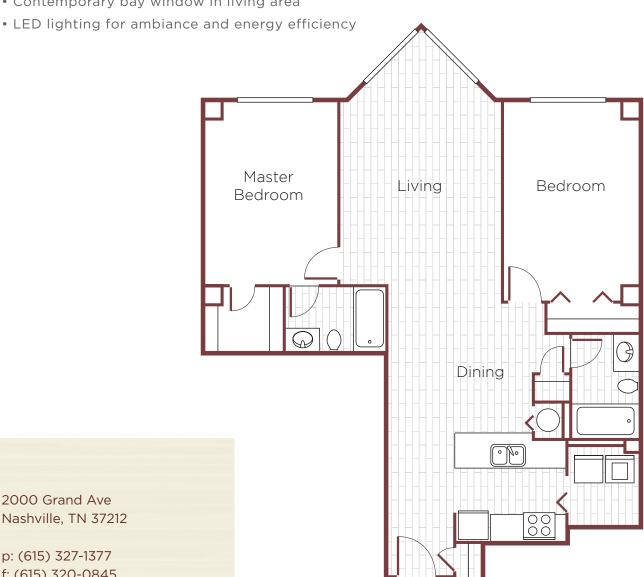

## THE ROSEWOOD

2 BEDROOMS, 2 BATHS I 1,150 SQ FT

- Elegant crown molding, high ceilings and open living/dining/kitchen space
- Beautiful ceramic tile flooring in kitchen, bath and living areas
- Stainless steel appliances, single-basin stainless steel sink and built-in microwave
- · Richly glazed hardwood cabinetry, granite countertops and subway tile backsplash
- Under-cabinet task lights and LED recessed ceiling lights on dimmers
- Full-size washer and dryer featured in each apartment
- Walk-in closet in master bedroom
- · Contemporary bay window in living area