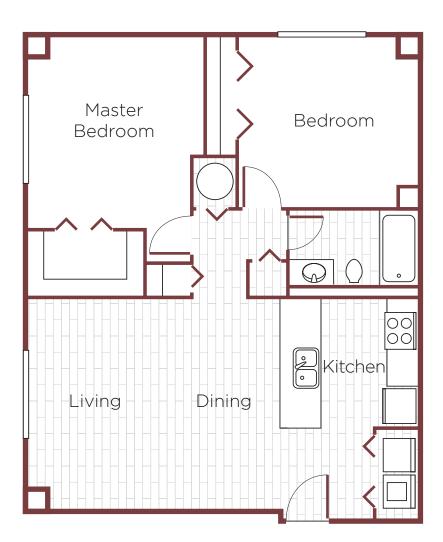

## THE VERMILLION

2 BEDROOMS, 1 BATH I 900 SQ FT

- Elegant crown molding, high ceilings and open living/dining/kitchen space
- Beautiful ceramic tile flooring in kitchen, bath and living areas
- Stainless steel appliances, single-basin stainless steel sink and built-in microwave
- Richly glazed hardwood cabinetry, granite countertops and subway tile backsplash
- Under-cabinet task lights and LED recessed ceiling lights on dimmers
- Full-size washer and dryer featured in each apartment
- Walk-in closet in master bedroom
- LED lighting for ambiance and energy efficiency